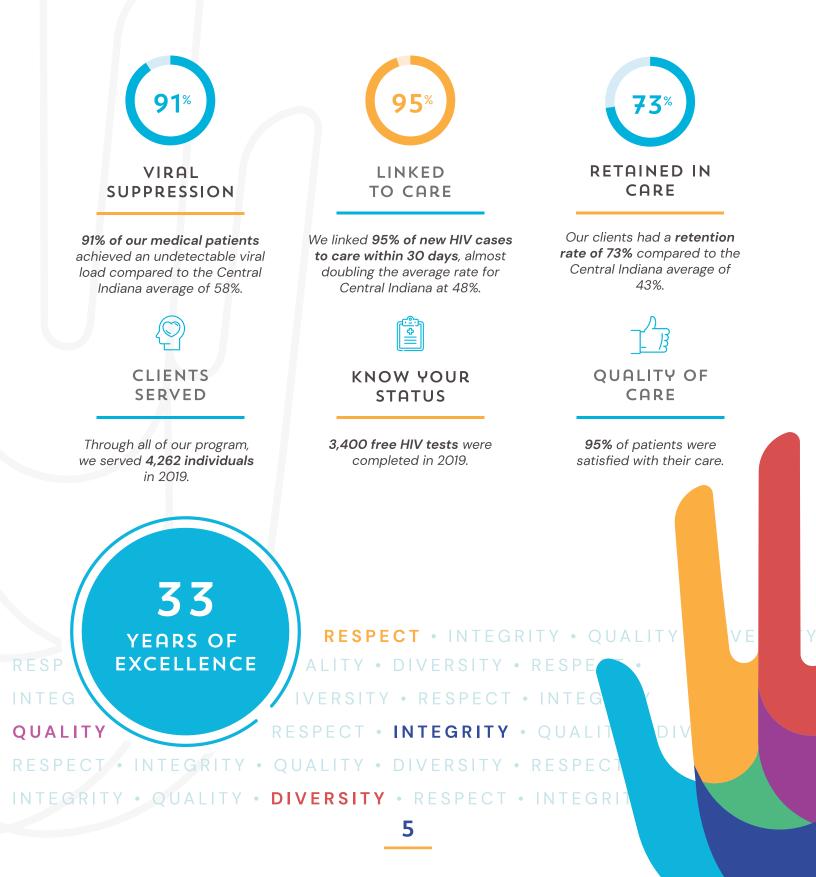

## **OUR SUCCESSES**

In 2019, Damien Center embarked upon a new strategic plan. Staff engagement grew and turnover decreased. Private funding grew, and more donors were engaged than in 2018. Damien Center was in the news more, and a greater number of people volunteered a greater number of hours. More clients received services, both overall and in most programs—including the clinic, food pantry, housing, mental health, PrEP services, and testing. More clients achieved viral suppression. And these are just a small subset of 2019's accomplishments.

\$524,191 Private revenue increase

IN 2019, PREP SERVICES INCREASED BY 51%.